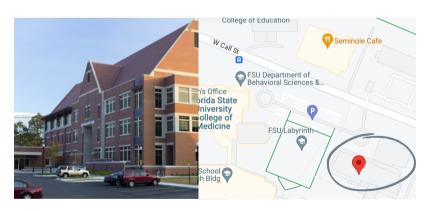

#### Location

- Sessions will take place on Florida State University's campus
- Free parking will be provided

## **Address**

1107 W Call St Tallahassee, FL 32304

Contact the Study Coordinator, Lauren Jackson RiddleLabFSUegmail.com | (850) 644-9869 Supervised by Dr. Justin Riddle, Ph.D.